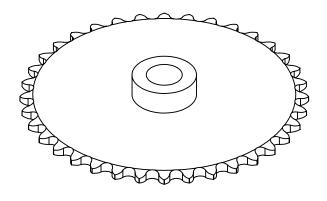

## **Part Description:**

For #25 - 1/4" Pitch Roller Chain in Delrin

Dimensions are in inches Tolerances:
Unless Explicitly Stated
Assume ± 0.015

PROPRIETARY AND CONFIDENTIAL:

THE INFORMATION CONTAINED IN THIS DRAWING IS THE SOLE PROPERTY OF PUTNAM PRECISION MOLDING. ANY REPRODUCTION IN PART OR AS A WHOLE WITHOUT THE WRITTEN PERMISSION OF PUTNAM PRECISION MOLDING IS PROHIBITED. INFORMATION IN THIS DRAWING IS PROVIDED FOR REFERENCE ONLY.