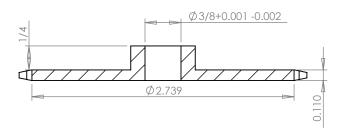

## **SECTION A-A**

## **Part Description:**

For #25 - 1/4" Pitch Roller Chain in Delrin

Dimensions are in inches Tolerances:
Unless Explicitly Stated
Assume ± 0.015

PROPRIETARY AND CONFIDENTIAL:

THE INFORMATION CONTAINED IN THIS DRAWING IS THE SOLE PROPERTY OF PUTNAM PRECISION MOLDING. ANY REPRODUCTION IN PART OR AS A WHOLE WITHOUT THE WRITTEN PERMISSION OF PUTNAM PRECISION MOLDING IS PROHIBITED. INFORMATION IN THIS DRAWING IS PROVIDED FOR REFERENCE ONLY.