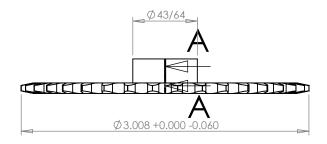

## **SECTION A-A**

## **Part Description:**

For #25 - 1/4" Pitch Roller Chain in Delrin

Dimensions are in inches Tolerances:
Unless Explicitly Stated
Assume ± 0.015

PROPRIETARY AND CONFIDENTIAL:

THE INFORMATION CONTAINED IN THIS DRAWING IS THE SOLE PROPERTY OF PUTNAM PRECISION MOLDING. ANY REPRODUCTION IN PART OR AS A WHOLE WITHOUT THE WRITTEN PERMISSION OF PUTNAM PRECISION MOLDING IS PROHIBITED. INFORMATION IN THIS DRAWING IS PROVIDED FOR REFERENCE ONLY.